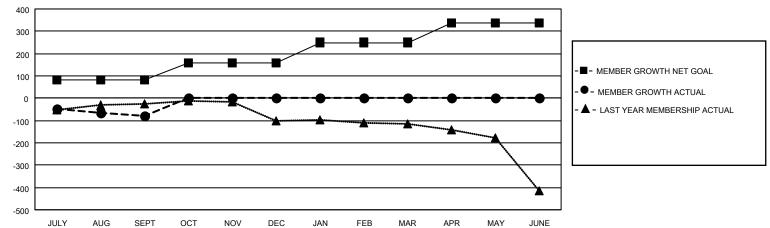

## GOALS AND ACTUAL MEMBERS CUMULATIVE

| DROPPED CLUBS: 2 |     | 63 CLUBS OF 367 ADDED 1 OR MORE<br>NEW MEMBERS | GENDER DISTRIBUTION  MALE 6,464 (70.57%) |                |       |
|------------------|-----|------------------------------------------------|------------------------------------------|----------------|-------|
| DROPPED MEMBERS  |     |                                                | FEMALE                                   | 2,696 (29.43%) |       |
| DECEASED         | 42  | CLICK HERE FOR CUMULATIVE                      | TOTAL FAMILY UNIT MEMBERS                |                | 2,200 |
| CLUB CANCELLED 7 |     | MEMBERSHIP DATA                                |                                          |                | 4 404 |
| OTHER            | 172 |                                                | FAMILY MEMBERS PAYING HALF DUES          |                | 1,124 |
| TOTAL            | 221 |                                                |                                          |                |       |