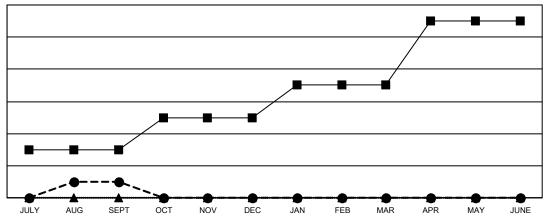

### GOALS AND ACTUAL NEW CLUBS CUMULATIVE

- CURRENT YEAR GOALS FOR NEW CLUBS

- CURRENT YEAR ACTUAL NEW CLUBS

- LAST YEAR ACTUAL NEW CLUBS